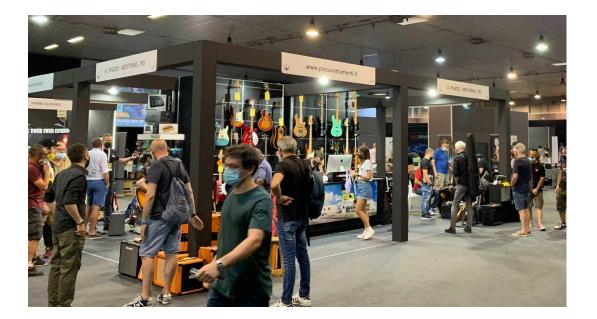

## **PRE-FITTED SOLUTION.**

### A COMPLETE HIGH-QUALITY SOLUTION FOR A HIGH-IMPACT PRESENCE

The pre-fitted solutions are composed of 16sqm modules with dimensions 4x4. They can be purchased individually or in multiples of 16sqm. They can be combined with simple surface custom spaces. Track walls and furniture are optionally available.

#### Features:

- Hollow core wood walls (nails can be used)
- Electric box and power strip
- 1 table 140x70 + 2 chairs
- Front panel with display name
- Spotlights lighting.

PRE-FITTED

MAY 20, 21 2023 FIERA DI PADOVA ITALY