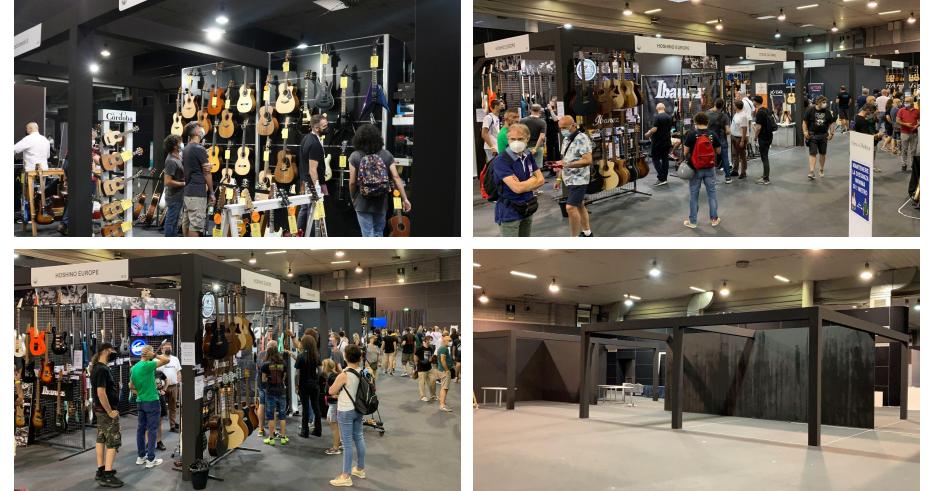

## **PRE-FITTED SOLUTION.**

### A COMPLETE HIGH-QUALITY SOLUTION FOR A HIGH-IMPACT PRESENCE

The pre-fitted solutions are composed of 16sqm modules with dimensions 4x4. They can be purchased individually or in multiples of 16sqm. They can be combined with simple surface custom spaces. Track walls and furniture are optionally available.

#### Features:

- Hollow core wood walls (nails can be used)
- Electric box and power strip
- 1 table 140x70 + 2 chairs
- Front panel with display name
- Spotlights lighting.

PRE-FITTED

MAY 20, 21 2023 FIERA DI PADOVA ITALY